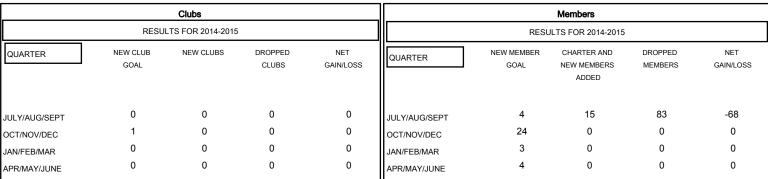

## MONTHLY MEMBERSHIP PROGRESS REPORT

## District 6 W

Results as of: 9/30/2014

GMT: Kenneth Schwols LOCATION COLORADO GMT CA 1

| -=-  | CURRENT YEAR GOALS FOR NEW |
|------|----------------------------|
| МЕМВ | ERS                        |

- ● - CURRENT YEAR ACTUAL MEMBERS

- ▲ - LAST YEAR ACTUAL MEMBERS

| DROPPED CLUBS: 0 |    |
|------------------|----|
| DROPPED MEMBERS  |    |
| DECEASED         | 6  |
| CLUB CANCELLED   | 0  |
| OTHER            | 77 |
| TOTAL            | 83 |

| 8 CLUBS OF 32 ADDED 1 OR MORE<br>NEW MEMBERS | GENDER DISTRIBU<br>MALE<br>FEMALE     | TION<br>640 (66.88%)<br>317 (33.12%) |  |
|----------------------------------------------|---------------------------------------|--------------------------------------|--|
| CLICK HERE FOR HEALTH ASSESSMENT DATA        | FAMILY UNIT MEMBERS HEAD OF HOUSEHOLD | 172<br>86                            |  |