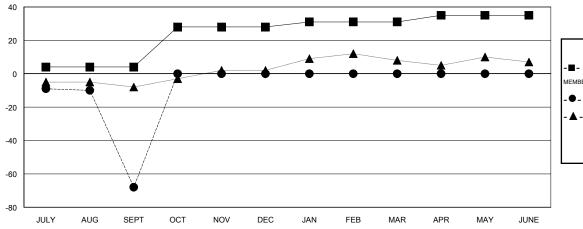

## MONTHLY MEMBERSHIP PROGRESS REPORT

## District 6 W

Results as of: 9/30/2014

GMT: Kenneth Schwols LOCATION COLORADO GMT CA 1

| -=-  | CURRENT YEAR GOALS FOR NEW |
|------|----------------------------|
| МЕМВ | ERS                        |

- ● - CURRENT YEAR ACTUAL MEMBERS

- ▲ - LAST YEAR ACTUAL MEMBERS

| DROPPED CLUBS: 0 |    |
|------------------|----|
| DROPPED MEMBERS  |    |
| DECEASED         | 6  |
| CLUB CANCELLED   | 0  |
| OTHER            | 77 |
| TOTAL            | 83 |